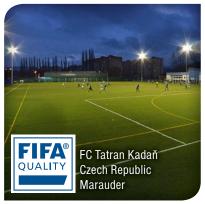

### JUTAgrass® MARAUDER

Thickness 170 µm, textured

For Marauder, a special construction of the textured yarn was used. This turf was developed for school and public playgrounds. In combination with sand/SBR infill, it is also certified for hockey and soccer. It is a highly popular product, used for training pitches or courses with higher demands on the purity of the area as its structured fibres prevent from taking the granulate out of the grass. Great coverage and coloring of the Marauder ensure the aesthetic aspect and enjoyment of the game. An 8-12 mm elastic shock pad is usually used for the construction of the pitch. Combined with 35 mm elastic shock pad and pure sand infill, the Marauder 35/140 is often installed in cities in public playgrounds where maintenance is not ensured or the use of appropriate footwear cannot be guaranteed.

# SELECTED FIFA CERTIFIED REFERENCES

| Al Tarajy Sports Club 1                             | Saudi Arabia                          | Winner 60/140                                              | EPDM                      |
|-----------------------------------------------------|---------------------------------------|------------------------------------------------------------|---------------------------|
| Al Tarajy Sports Club 2                             | Saudi Arabia                          | Winner 60/140                                              | EPDM                      |
| FK Bohemia Poděbrady                                | Czech Republic                        | Trinity 60/140                                             | SBR                       |
| FK Slavoj Vyšehrad                                  | Czech Republic                        | Warrior 60/180                                             | EPDM                      |
| FC Slovan Liberec                                   | Czech Republic                        | Champion 60/140                                            | EPDM                      |
| FK Junior Děčín                                     | Czech Republic                        | Champion 40/180                                            | SBR                       |
| ŠFK Sereď                                           | Slovakia                              | Champion 60/140                                            | EPDM                      |
| Zary                                                | Poland                                | Winner 60/140                                              | SBR                       |
|                                                     |                                       |                                                            |                           |
| Eaubonne                                            | France                                | Champion 65/165                                            | SBR                       |
| Eaubonne<br>FK Slovan Frýdlant                      | France Czech Republic                 | Champion 65/165  Master 60/180                             | SBR<br>EPDM               |
|                                                     |                                       |                                                            |                           |
| FK Slovan Frýdlant                                  | Czech Republic                        | Master 60/180                                              | EPDM                      |
| FK Slovan Frýdlant<br>Lörrach 1                     | Czech Republic<br>Germany             | Master 60/180<br>Winner 40/190                             | EPDM<br>RPU               |
| FK Slovan Frýdlant<br>Lörrach 1<br>Lörrach 2        | Czech Republic Germany Germany        | Master 60/180 Winner 40/190 Winner 40/190                  | EPDM<br>RPU<br>RPU        |
| FK Slovan Frýdlant  Lörrach 1  Lörrach 2  Sarcelles | Czech Republic Germany Germany France | Master 60/180 Winner 40/190 Winner 40/190 Performer 60/165 | EPDM<br>RPU<br>RPU<br>SBR |