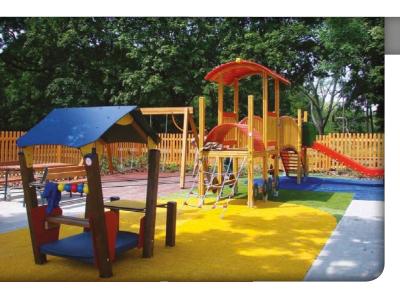

#### PLAYGROUNDS AND SCHOOLS

When it comes to your kids, nothing is more important than their safety. JUTAgrass® artificial grass systems designed for playgrounds are used in combination with an appropriate shock pad layer, then tested, approved and certified to achieve "Critical Fall Height", providing a safe, clean and dry playing surface for children. Lawns are available in several colours.