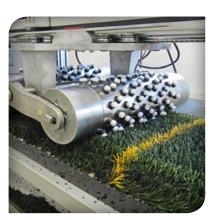

# ALL UNDER ONE ROOF"

Our artificial grass products are manufactured from granulate to final product in one production plant

Particular operations of the manufacturing process reflect the experience of the whole JUTA production areas

JUTA has been manufacturing artificial grass of the highest quality since 2009. To date, JUTA has delivered more than 6,500,000 square meters of grass into all sectors. Our unique approach to production which we refer to as "Under one roof concept" represents our greatest advantage and strongest feature. This concept gives us distinct advantages in terms of quality and cost control, flexibility in response to market demand, independency from external suppliers and short delivery times. It also allows us to acquire a unique knowledge of the whole process resulting in innovation and introducing new technologies.