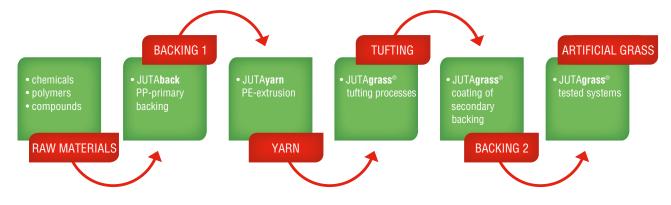

# ALL UNDER ONE ROOF"

Our artificial grass products are manufactured from granulate to final product in one production plant

Particular operations of the manufacturing process reflect the experience of the whole JUTA production areas

JUTA has been manufacturing artificial grass of the highest quality since 2009. To date, JUTA has delivered more than 6,500,000 square meters of grass into all sectors. Our unique approach to production which we refer to as "Under one roof concept" represents our greatest advantage and strongest feature. This concept gives us distinct advantages in terms of quality and cost control, flexibility in response to market demand, independency from external suppliers and short delivery times. It also allows us to acquire a unique knowledge of the whole process resulting in innovation and introducing new technologies.