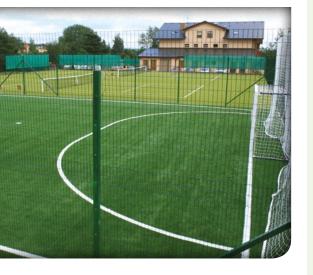

#### **MULTISPORT**

Artificial grass for multipurpose sports fields or Multi Use Games Areas (MUGA) is an important component of the artificial grass product range. The importance of multifunctionality in training and playing fields is increasingly more important in today's public sector. Appropriate compromise, together with high quality, durability and low maintenance surfaces, JUTAgrass® multisport artificial grasses bring high economic efficiency.