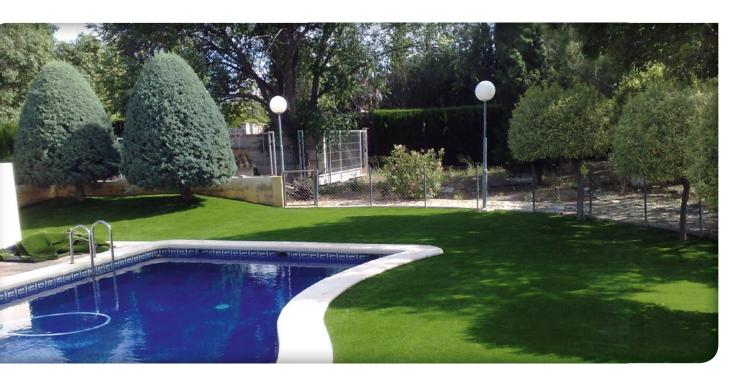

#### GARDENS AND POOLS

It is hard to believe that it is a fake lawn. JUTAgrass® artificial grasses are so real to the eye and to the touch. Using more than one shade of green in combination with browns and yellows colour, carefully chosen pile height and rigidity of fibers, mixture of curled and straight yarns give the impression of natural grass, which finds use not only in the garden but also around swimming pools, parks, whether as decorative lawn or grass that can also absorb high foot flow.