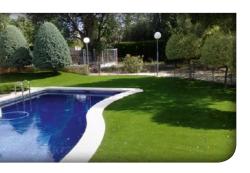

#### GARDENS AND POOLS

It is hard to believe that it is a fake lawn. JUTAgrass® artificial grasses are so real to the eye and to the touch. Using more than one shade of green in combination with browns and yellows colour, carefully chosen pile height and rigidity of fibers, mixture of curled and straight yarns give the impression of natural grass, which finds use not only in the garden but also around swimming pools, parks, whether as decorative lawn or grass that can also absorb high foot flow.