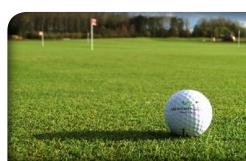

#### GOLF

JUTAgrass® golf grass offers a high performance golf-green surface with precise ball rolling and bouncing, plus energy absorption characteristics. Together with a special underlay and the ideally matched infill material, you can count on durable long lasting surface which guarantees a high level of play and precise execution of shots and strokes.