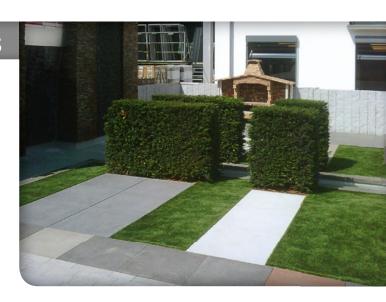

#### GARDENS AND POOLS

It is hard to believe that it is a fake lawn. JUTAgrass® artificial grasses are so real to the eye and to the touch. Using more than one shade of green in combination with browns and yellows colour, carefully chosen pile height and rigidity of fibers, mixture of curled and straight yarns give the impression of natural grass, which finds use not only in the garden but also around swimming pools, parks, whether as decorative lawn or grass that can also absorb high foot flow.

#### CITY LANDSCAPING

Maintaining large lawns requires regular seeding, fertilizing, mowing, weeding and soil aeration. Artificial grass is an excellent alternative to achieve a similar high standard of excellence for your lawn. High durability and natural appearance ensure the coveted level of urban green areas.