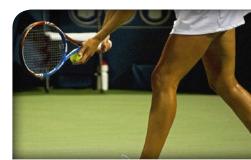

#### **TENNIS**

JUTAgrass® tennis surfaces are FIT certified and available in several colors — green, olive green, terracotta and blue. Tennis artificial grasses are manufactured exclusively from high quality and very durable polyethylene fibers in sizes corresponding to international standards and are therefore available as kits containing lines with a minimum number of joints.