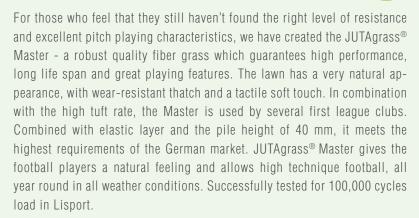

d carefully crafted construction, the ball control, speed and bounce are kept to an optimum. Two contrasting shades of green enhance the vivid appearance of the lawn.



# JUTAgrass® PERFORMER

Thickness 280 µm, width 1,3 mm

This grass provides an excellent surface for playgrounds and has been tested for UV stabilisation. Specially developed fibre chemicals provide softness and reduce the possibility of injury from a fall or slip. The lenticular shape of fibre guarantees a long durability. In combination with the elastic pad, it is used in projects with high demands on the stabilization of the substrate. Performer is increasingly requested by customers and is more often applied in challenging markets and high wear areas.







#### JUTAgrass® MASTER

#### Thickness 380 µm, width 1,1 mm





### JUTAgrass® WARRIOR

#### Thickness 420 µm, width 2,3 mm

Extremely robust grass with a special "T-Bone" profile which ensures elongated durability and great coverage of the surface. The grass resistance against damages is ensured by combination of two profiles: T-Bone and lens. The thickness of T-Bone central rib is of 420  $\mu m$  and it constitutes an adequately solid support for the pile, without being too rough. It results in very natural appearance of the lawn and in excellent parameters of the ball behavior. The players speak highly about the Warrior. Combined with natural or artificial infill, it meets the highest requirements on artificial grass pitches. The Warrior is also tested for Football — Rugby combination.



# JUTAgrass® PIONEER

#### Thickness 230 µm, width 1,0 m