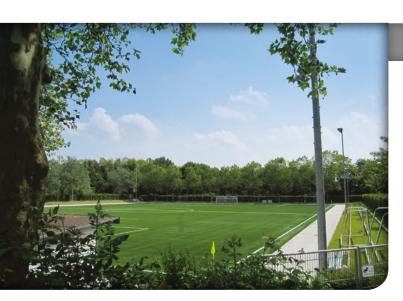

#### **FOOTBALL**

A wide range of synthetic grass for professional or leisure football, which meets all expectations of players whatever their skill level. We supply complete FIFA attested systems with a choice of different types of shock pad layers and infill. JUTAgrass® football grasses are characterized by high resistance, long lasting, consistent performance and natural look.

#### **MULTISPORT**

Artificial grass for multipurpose sports fields or Multi Use Games Areas (MUGA) is an important component of the artificial grass product range. The importance of multifunctionality in training and playing fields is increasingly more important in today's public sector. Appropriate compromise, together with high quality, durability and low maintenance surfaces, JUTAgrass® multisport artificial grasses bring high economic efficiency.