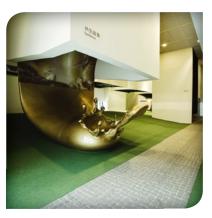

# CROSS SECTION OF A FALL PROTECTION SURFACE

Artificial grass -

Infill material (optional) -

Shock pad layer – Geotextile – Ballast bed –

JUTAgrass® Step proved its extreme durability in the Czech pavilion at the World Expo in Shanghai, where more than 10 million visitors walked on it.