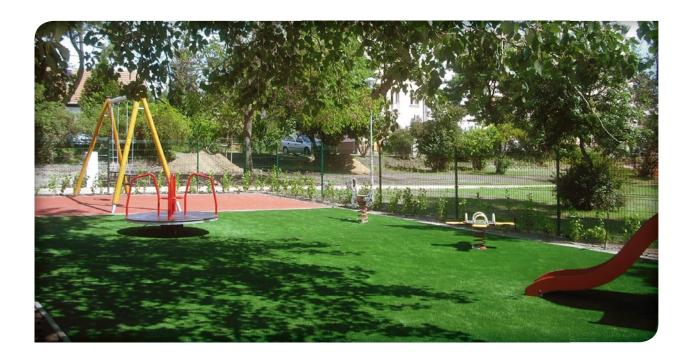

#### PLAYGROUNDS AND SCHOOLS

When it comes to your kids, nothing is more important than their safety. JUTAgrass® artificial grass systems designed for playgrounds are used in combination with an appropriate shock pad layer, then tested, approved and certified to achieve "Critical Fall Height", providing a safe, clean and dry playing surface for children. Lawns are available in several colours.

### JUTAgrass® MARAUDER

Thickness 170 µm, textured

For Marauder, a special construction of the textured yarn was used. This turf was developed for school and public playgrounds. In combination with sand/SBR infill, it is also certified for hockey and soccer. It is a highly popular product, used for training pitches or courses with higher demands on the purity of the area as its structured fibres prevent from taking the granulate out of the grass. Great coverage and coloring of the Marauder ensure the aesthetic aspect and enjoyment of the game. An 8-12 mm elastic shock pad is usually used for the construction of the pitch. Combined with 35 mm elastic shock pad and pure sand infill, the Marauder 35/140 is often installed in cities in public playgrounds where maintenance is not ensured or the use of appropriate footwear cannot be guaranteed.