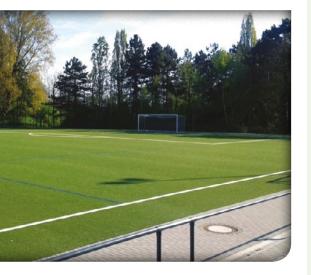

#### **FOOTBALL**

A wide range of synthetic grass for professional or leisure football, which meets all expectations of players whatever their skill level. We supply complete FIFA attested systems with a choice of different types of shock pad layers and infill. JUTAgrass® football grasses are characterized by high resistance, long lasting, consistent performance and natural look.