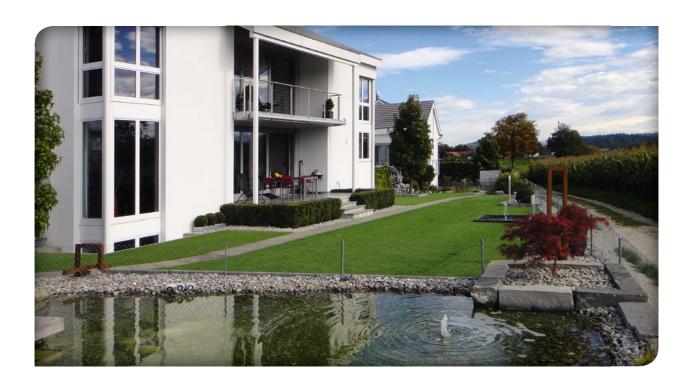

#### GARDENS AND POOLS

It is hard to believe that it is a fake lawn. JUTAgrass® artificial grasses are so real to the eye and to the touch. Using more than one shade of green in combination with browns and yellows colour, carefully chosen pile height and rigidity of fibers, mixture of curled and straight yarns give the impression of natural grass, which finds use not only in the garden but also around swimming pools, parks, whether as decorative lawn or grass that can also absorb high foot flow.

#### BALCONIES AND TERRACES

Laying artificial grass onto balconies, patios or roof terraces is a great solution. It is an extremely easy-care option. JUTAgrass® quality grases are highly durable and used with garden furniture to create a unique atmosphere to rest and relax or provide safe background for children's play. The look and feel of artificial grass is so realistic and it stays lush and green every day of the year.

#### CITY LANDSCAPING

Maintaining large lawns requires regular seeding, fertilizing, mowing, weeding and soil aeration. Artificial grass is an excellent alternative to achieve a similar high standard of excellence for your lawn. High durability and natural appearance ensure the coveted level of urban green areas.