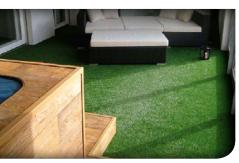

#### GARDENS AND POOLS

It is hard to believe that it is a fake lawn. JUTAgrass® artificial grasses are so real to the eye and to the touch. Using more than one shade of green in combination with browns and yellows colour, carefully chosen pile height and rigidity of fibers, mixture of curled and straight yarns give the impression of natural grass, which finds use not only in the garden but also around swimming pools, parks, whether as decorative lawn or grass that can also absorb high foot flow.

#### BALCONIES AND TERRACES

Laying artificial grass onto balconies, patios or roof terraces is a great solution. It is an extremely easy-care option. JUTAgrass® quality grases are highly durable and used with garden furniture to create a unique atmosphere to rest and relax or provide safe background for children's play. The look and feel of artificial grass is so realistic and it stays lush and green every day of the year.

#### INTERIORS

Indoor use of artificial grass is appreciated by homeowners with terraces and balconies and also by architects of public spaces. The artificial grass also looks fantastic on display areas or in entrance halls.