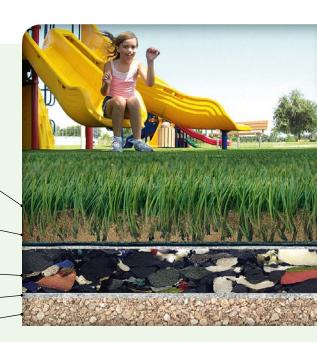

# CROSS SECTION OF A FALL PROTECTION SURFACE

Artificial grass -

Infill material (optional) -

Shock pad layer – Geotextile – Ballast bed –

JUTAgrass® Step proved its extreme durability in the Czech pavilion at the World Expo in Shanghai, where more than 10 million visitors walked on it.