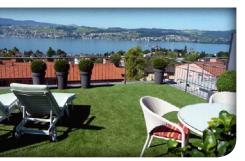

#### BALCONIES AND TERRACES

Laying artificial grass onto balconies, patios or roof terraces is a great solution. It is an extremely easy-care option. JUTAgrass® quality grases are highly durable and used with garden furniture to create a unique atmosphere to rest and relax or provide safe background for children's play. The look and feel of artificial grass is so realistic and it stays lush and green every day of the year.

#### INTERIORS

Indoor use of artificial grass is appreciated by homeowners with terraces and balconies and also by architects of public spaces. The artificial grass also looks fantastic on display areas or in entrance halls.