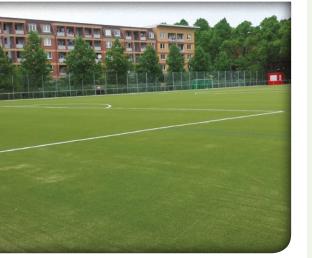

# SELECTED FIFA CERTIFIED REFERENCES

| Al Tarajy Sports Club 1                             | Saudi Arabia                          | Winner 60/140                                              | EPDM                      |
|-----------------------------------------------------|---------------------------------------|------------------------------------------------------------|---------------------------|
| Al Tarajy Sports Club 2                             | Saudi Arabia                          | Winner 60/140                                              | EPDM                      |
| FK Bohemia Poděbrady                                | Czech Republic                        | Trinity 60/140                                             | SBR                       |
| FK Slavoj Vyšehrad                                  | Czech Republic                        | Warrior 60/180                                             | EPDM                      |
| FC Slovan Liberec                                   | Czech Republic                        | Champion 60/140                                            | EPDM                      |
| FK Junior Děčín                                     | Czech Republic                        | Champion 40/180                                            | SBR                       |
| ŠFK Sereď                                           | Slovakia                              | Champion 60/140                                            | EPDM                      |
| Zary                                                | Poland                                | Winner 60/140                                              | SBR                       |
|                                                     |                                       |                                                            |                           |
| Eaubonne                                            | France                                | Champion 65/165                                            | SBR                       |
| Eaubonne<br>FK Slovan Frýdlant                      | France Czech Republic                 | Champion 65/165  Master 60/180                             | SBR<br>EPDM               |
|                                                     |                                       |                                                            |                           |
| FK Slovan Frýdlant                                  | Czech Republic                        | Master 60/180                                              | EPDM                      |
| FK Slovan Frýdlant<br>Lörrach 1                     | Czech Republic<br>Germany             | Master 60/180<br>Winner 40/190                             | EPDM<br>RPU               |
| FK Slovan Frýdlant<br>Lörrach 1<br>Lörrach 2        | Czech Republic Germany Germany        | Master 60/180 Winner 40/190 Winner 40/190                  | EPDM<br>RPU<br>RPU        |
| FK Slovan Frýdlant  Lörrach 1  Lörrach 2  Sarcelles | Czech Republic Germany Germany France | Master 60/180 Winner 40/190 Winner 40/190 Performer 60/165 | EPDM<br>RPU<br>RPU<br>SBR |