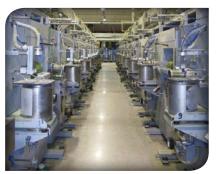

JUTA has been manufacturing artificial grass of the highest quality since 2009. To date, JUTA has delivered more than 6,500,000 square meters of grass into all sectors. Our unique approach to production which we refer to as "Under one roof concept" represents our greatest advantage and strongest feature. This concept gives us distinct advantages in terms of quality and cost control, flexibility in response to market demand, independency from external suppliers and short delivery times. It also allows us to acquire a unique knowledge of the whole process resulting in innovation and introducing new technologies.