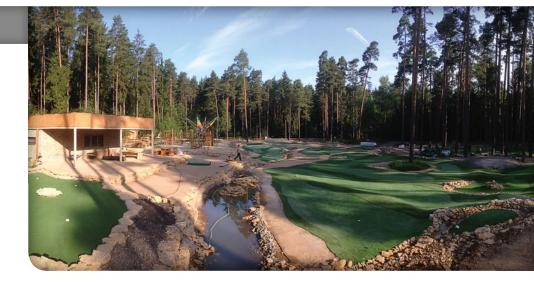

# GOLF

- Putting grass
- Adventure and Minigolf

#### GOLF

JUTAgrass® golf grass offers a high performance golf-green surface with precise ball rolling and bouncing, plus energy absorption characteristics. Together with a special underlay and the ideally matched infill material, you can count on durable long lasting surface which guarantees a high level of play and precise execution of shots and strokes.