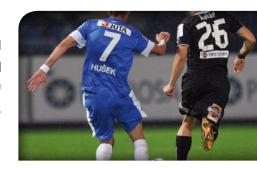

#### **FOOTBALL**

A wide range of synthetic grass for professional or leisure football, which meets all expectations of players whatever their skill level. We supply complete FIFA attested systems with a choice of different types of shock pad layers and infill. JUTAgrass® football grasses are characterized by high resistance, long lasting, consistent performance and natural look.

# FOOTBALL TURF

PRODUCTS EXCEEDING ALL EXPECTATIONS

Thickness 275 µm, width 1,0 mm

This is our basic series of lawns of high resistance. With the fineness of 12,000 dtex, the Winner became a tradition among all sold JUTAgrass® lawns. Its pile height from 40 to 60 mm is suitable for all surfaces and satisfies the needs of high demanding players. The Winner quality has been proved over the years — the first installation took place in 2010. The appearance and the condition of the fibers confirm its strong mechanical resistance and color fastness.