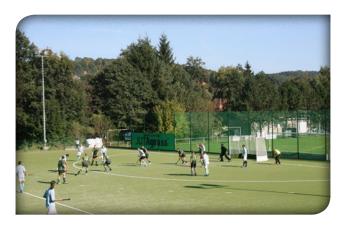

#### **FOOTBALL**

A wide range of synthetic grass for professional or leisure football, which meets all expectations of players whatever their skill level. We supply complete FIFA attested systems with a choice of different types of shock pad layers and infill. JUTAgrass® football grasses are characterized by high resistance, long lasting, consistent performance and natural look.

#### **MULTISPORT**

Artificial grass for multipurpose sports fields or Multi Use Games Areas (MUGA) is an important component of the artificial grass product range. The importance of multifunctionality in training and playing fields is increasingly more important in today's public sector. Appropriate compromise, together with high quality, durability and low maintenance surfaces, JUTAgrass® multisport artificial grasses bring high economic efficiency.