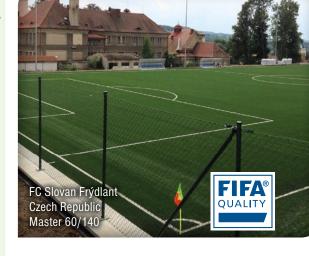

### JUTAgrass® WARRIOR

#### Thickness 420 µm, width 2,3 mm

Extremely robust grass with a special "T-Bone" profile which ensures elongated durability and great coverage of the surface. The grass resistance against damages is ensured by combination of two profiles: T-Bone and lens. The thickness of T-Bone central rib is of 420  $\mu m$  and it constitutes an adequately solid support for the pile, without being too rough. It results in very natural appearance of the lawn and in excellent parameters of the ball behavior. The players speak highly about the Warrior. Combined with natural or artificial infill, it meets the highest requirements on artificial grass pitches. The Warrior is also tested for Football — Rugby combination.