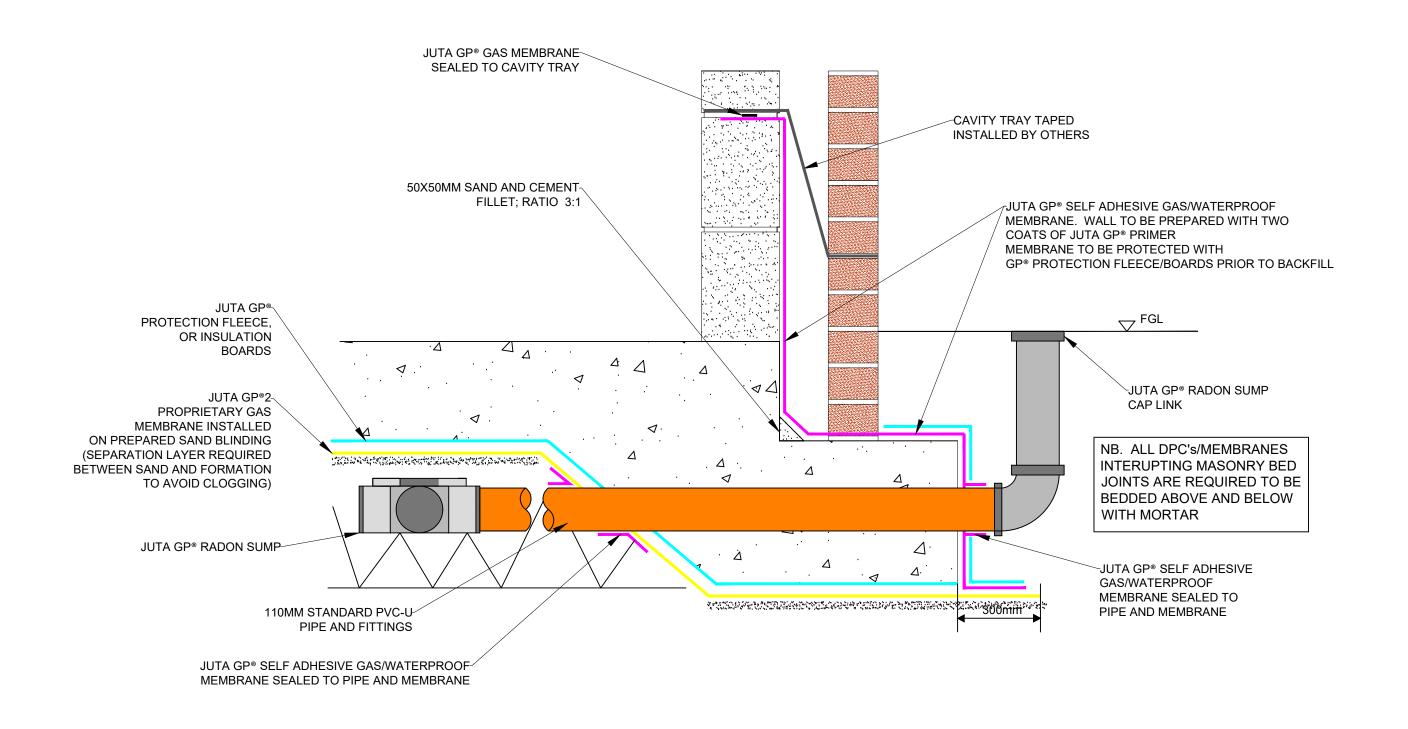

NOTES

- Detail is generic to application so should be used as a guide not a specific installation detail.
- GP® 2 is a proprietary radon resistant DPM, manufactured and certified to adhere to the requirements of BRE 211: 2015 as a radon barrier.
- GP® 2 provides radon protection, in accordance with Approved Doc C (UK) and Technical Guidance Document C (Ireland).
- Jointing and sealing using tapes is acceptable where anticipated design service life does not exceed 25 years.
- Jointing and sealing by hot air welding is recommended where the anticipated design service life is required to exceed 60 years.
- The use of butyl and bitumen based tapes in environments where VOC and Hydrocarbons are a perceived risk should be avoided. A thermal/welded joint system should be adopted.
- It should be noted that the suitability of the welded joint is defined by the joint integrity, as tested in accordance with CIRIA C735: 2014. This is most commonly tested by air lance integrity testing to ASTM D4437-08: 2013. If the joint passes this test it is deemed acceptable in the verification process.
- In all cases it is recommended the installation of gas barrier geomembranes is completed by a suitably qualified and accredited installer (NVQ L2/TWI/CSWIP or equivalent). Juta UK can offer advice as to the suitable/recommended installers.
- The gas protection system installation should be subject to third-party independent verification, in accordance with BS8485: 2015 +A1: 2019 and CIRIA C735: 2014.
- All design decisions made by others that might have an impact on the gas and waterproof design performance should be brought to the attention of the design team and Juta UK Ltd. Final decisions and/or any recommendations should be approved by the design team and Juta UK Ltd.
  Dimensions are not to be scaled from this drawing. All written measurements are to be checked on site by the contractor.

All rights described in chapter IV of the copyright, design and patents act 1988 have been generally asserted.

DRAWING TITLE

GP® 2 - Raft Foundation - Perimeter Section + Radon Sump - Membrane below the slab