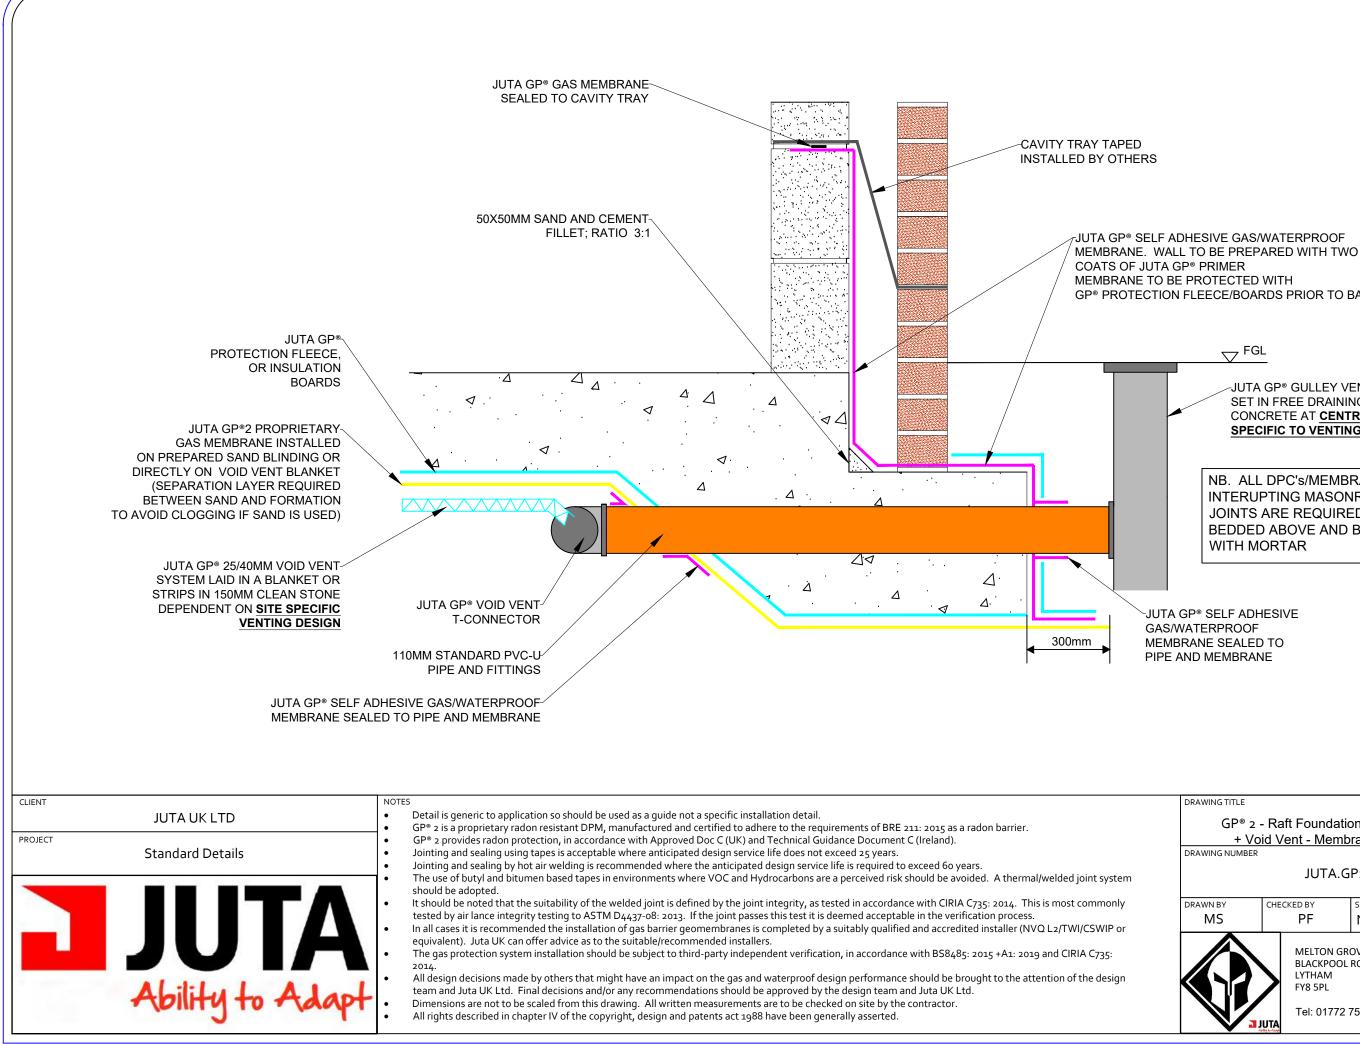

| BE PROTECTED WITH<br>IN FLEECE/BOARDS PRIOR TO BACKFILL                  |                                                                                                                          |                                                                         |                       |                  |  |
|--------------------------------------------------------------------------|--------------------------------------------------------------------------------------------------------------------------|-------------------------------------------------------------------------|-----------------------|------------------|--|
|                                                                          | SET II<br>CONC                                                                                                           | GP® GULLEY V<br>N FREE DRAINI<br>CRETE AT <u>CENT</u><br>IFIC TO VENTIN | NG<br>T <b>RES</b>    |                  |  |
|                                                                          | NB. ALL DPC's/MEMBRANES<br>INTERUPTING MASONRY BED<br>JOINTS ARE REQUIRED TO BE<br>BEDDED ABOVE AND BELOW<br>WITH MORTAR |                                                                         |                       |                  |  |
| A GP® SELF ADHESIVE<br>/WATERPROOF<br>IBRANE SEALED TO<br>E AND MEMBRANE |                                                                                                                          |                                                                         |                       |                  |  |
| DRAWING TITLE<br>GP <sup>®</sup> 2 - Raft Foundation - Perimeter Section |                                                                                                                          |                                                                         |                       |                  |  |
| + Void Vent - Membrane below the slab                                    |                                                                                                                          |                                                                         |                       |                  |  |
| JUTA.GP2.015                                                             |                                                                                                                          |                                                                         |                       |                  |  |
|                                                                          | wn by<br>MS                                                                                                              | CHECKED BY                                                              | scale<br>Not to Scale | date<br>Nov 2019 |  |
|                                                                          | MELTON GROVE WORKS<br>BLACKPOOL ROAD<br>LYTHAM<br>FY8 5PL<br>Tel: 01772 754177                                           |                                                                         |                       |                  |  |
|                                                                          |                                                                                                                          |                                                                         |                       |                  |  |