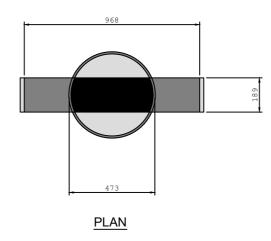

DRAWING TITLE

## Juta GP® Accessories Telescopic Vent Kits and Adaptors

## NOTES

- Detail is Generic to Application so should be used as a guide not a specific installation detail.
- Detail is defined to Application so should be used as a gludie not a specific to the actual site risks.

  Gas venting design should be carried out by a suitably qualified person specific to the actual site risks.

  Gas protection should be independently verified in line with BS8485; 2015 +A1: 2019 and CIRIA C735: 2014

  All design decisions made by others that might have an impact on the gas and waterproof design performance should be brought to the attention of the design team and Juta UK Ltd. Final decisions and/or any recommendations should be approved by the design team and Juta UK Ltd.

  Dime