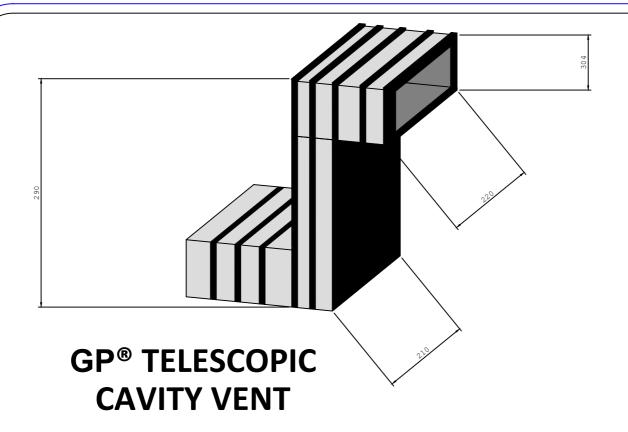

DRAWING TITLE

## Juta GP® Accessories Telescopic Vent Kits and Adaptors

## NOTES

- Detail is Generic to Application so should be used as a guide not a specific installation detail.
- Detail is defined to Application so should be used as a gludie not a specific to the actual site risks.

  Gas venting design should be carried out by a suitably qualified person specific to the actual site risks.

  Gas protection should be independently verified in line with BS8485; 2015 +A1: 2019 and CIRIA C735: 2014

  All design decisions made by others that might have an impact on the gas and waterproof design performance should be brought to the attention of the design team and Juta UK Ltd. Final decisions and/or any recommendations should be approved by the design team and Juta UK Ltd.

  Di