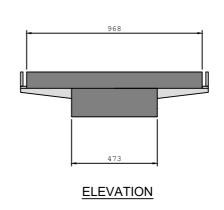

DRAWING TITLE

## Juta GP® Accessories Telescopic Vent Kits and Adaptors

## NOTES

- Detail is Generic to Application so should be used as a guide not a specific installation detail.
- Detail is defined to Application so should be used as a gludie not a specific to the actual site risks.

  Gas venting design should be carried out by a suitably qualified person specific to the actual site risks.

  Gas protection should be independently verified in line with BS8485; 2015 +A1: 2019 and CIRIA C735: 2014

  All design decisions made by others that might have an impact on the gas and waterproof design performance should be brought to the attention of the design team and Juta UK Ltd. Final decisions and/or any recommendations should be approved by the design team and Juta UK Ltd.

  Dimensio