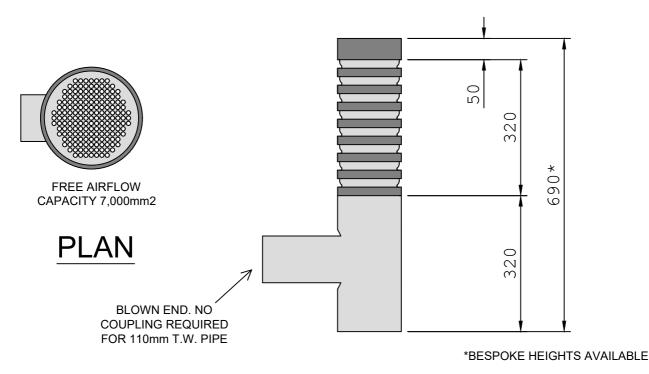

## **ELEVATION**

## **GP® GULLY VENT BOX** (STAINLESS STEEL GRILL)

DRAWING TITLE

## Juta GP® Accessories GP® Circular Gully Vent Box (Stainless Steel Grill)