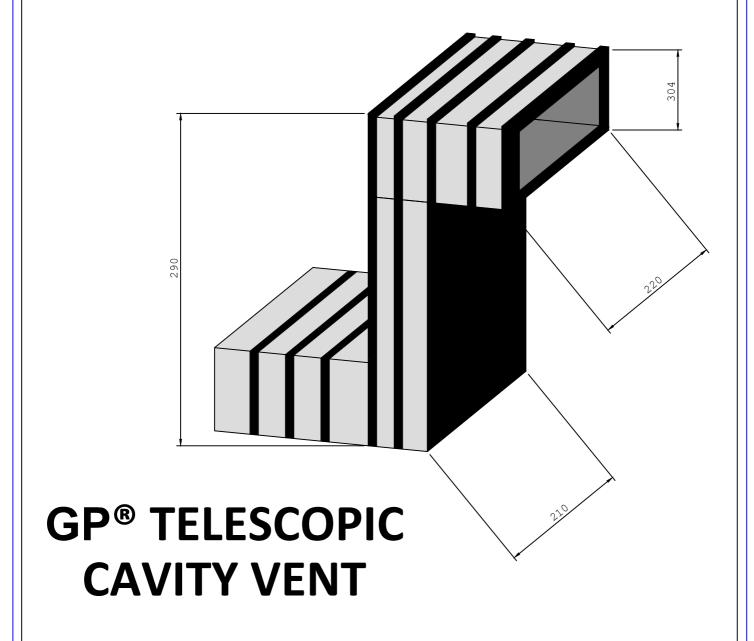

## Juta GP® Accessories GP® Telescopic Cavity Vent

  Dimensions are not to be scaled from this drawing. All written measurements are to be checked on site by the contractor.
- All rights described in chapter IV of the copyright, design and patents act 1988 have been generally asserted