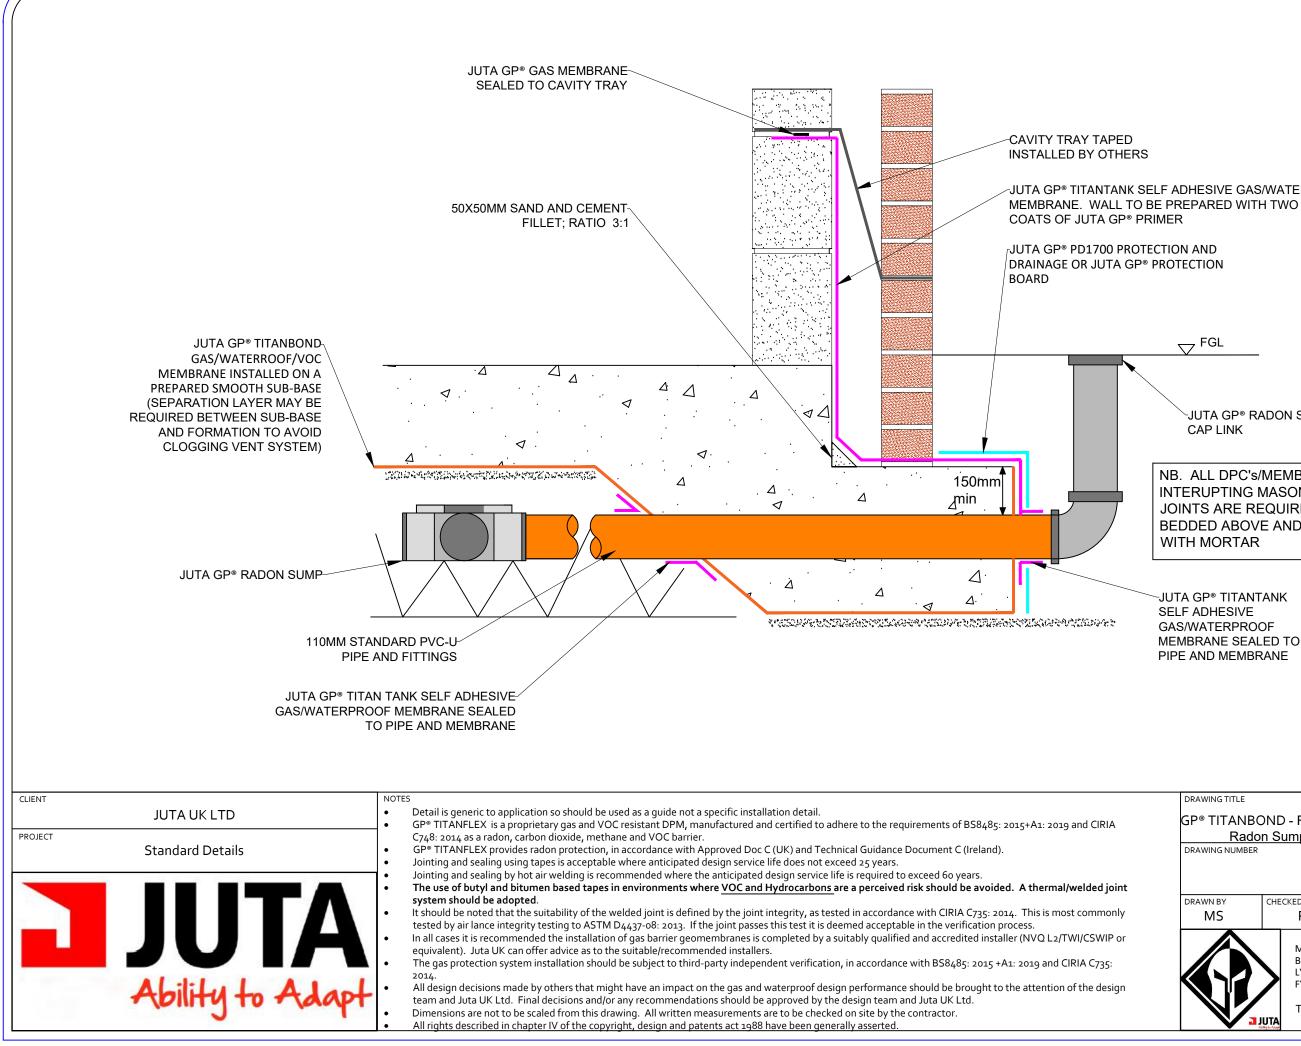

JUTA GP® TITANTANK SELF ADHESIVE GAS/WATERPROOF

 $\bigtriangledown$  FGL

JUTA GP® RADON SUMP CAP LINK

NB. ALL DPC's/MEMBRANES INTERUPTING MASONRY BED JOINTS ARE REQUIRED TO BE BEDDED ABOVE AND BELOW WITH MORTAR

JUTA GP® TITANTANK SELF ADHESIVE GAS/WATERPROOF MEMBRANE SEALED TO PIPE AND MEMBRANE

| DRAWING TITLE                                         |                   |                   |              |          |
|-------------------------------------------------------|-------------------|-------------------|--------------|----------|
| GP® TITANBOND - Raft Foundation - Perimeter Section + |                   |                   |              |          |
| Radon Sump - Membrane below the slab                  |                   |                   |              |          |
| DRAWING NUMBER                                        |                   |                   |              |          |
| JUTA.GPT.017                                          |                   |                   |              |          |
| DRAWN BY CHECKED BY SCALE DATE                        |                   |                   |              |          |
| MS                                                    |                   | PF                | Not to Scale | Dec 2019 |
|                                                       |                   |                   | Not to Scale | 000 2019 |
|                                                       |                   | MELTON GR         | OVE WORKS    |          |
|                                                       | BLACKPOOL ROAD    |                   |              |          |
|                                                       | >                 | LYTHAM<br>FY8 5PL |              |          |
|                                                       |                   |                   |              |          |
| Tel: 01772 754177                                     |                   |                   |              |          |
|                                                       | Ability to Auleyt |                   |              | /        |