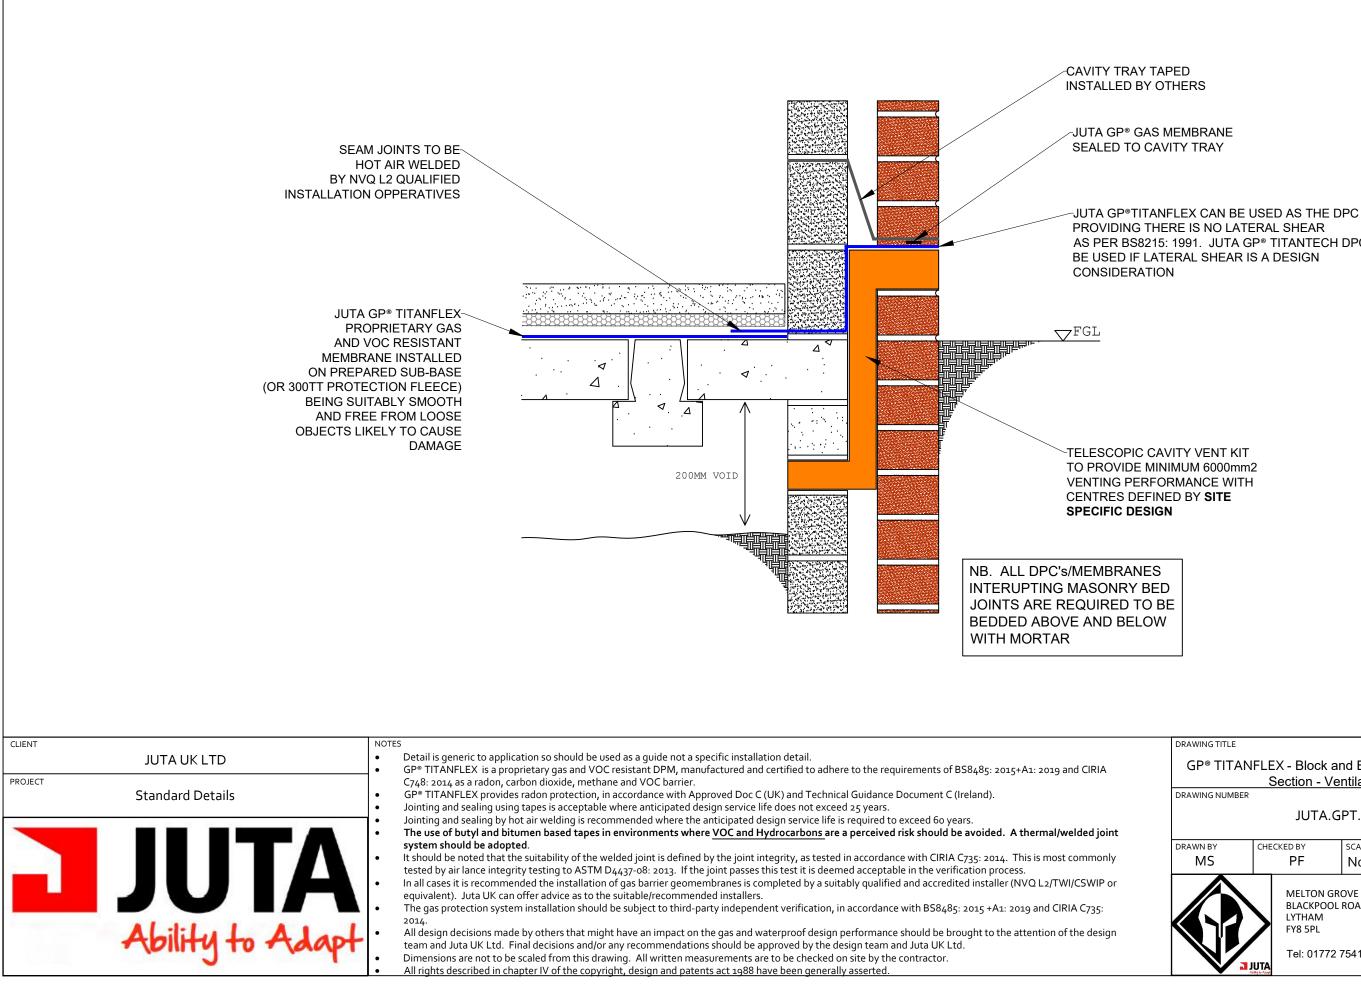

| VITY VENT KIT<br>NIMUM 6000mm<br>DRMANCE WITH<br>IED BY <b>SITE</b><br>I <b>N</b> | 2                              |               |             |  |
|-----------------------------------------------------------------------------------|--------------------------------|---------------|-------------|--|
| D<br>BE<br>/                                                                      |                                |               |             |  |
| DRAWING TITLE                                                                     |                                |               |             |  |
| GP® TITAN                                                                         | IFLEX - Block a                |               | - Perimeter |  |
| DRAWING NUMBER                                                                    |                                | ntilated Void |             |  |
|                                                                                   | JUTA.G                         | iPT.031       |             |  |
| DRAWN BY                                                                          | CHECKED BY                     | SCALE         | DATE        |  |
| MS                                                                                | PF                             | Not to Scale  | Dec 2019    |  |
|                                                                                   | BLACKPOOL<br>LYTHAM<br>FY8 5PL | FY8 5PL       |             |  |
|                                                                                   | Tel: 01772                     | 754177        |             |  |

PROVIDING THERE IS NO LATERAL SHEAR AS PER BS8215: 1991. JUTA GP® TITANTECH DPC TO BE USED IF LATERAL SHEAR IS A DESIGN