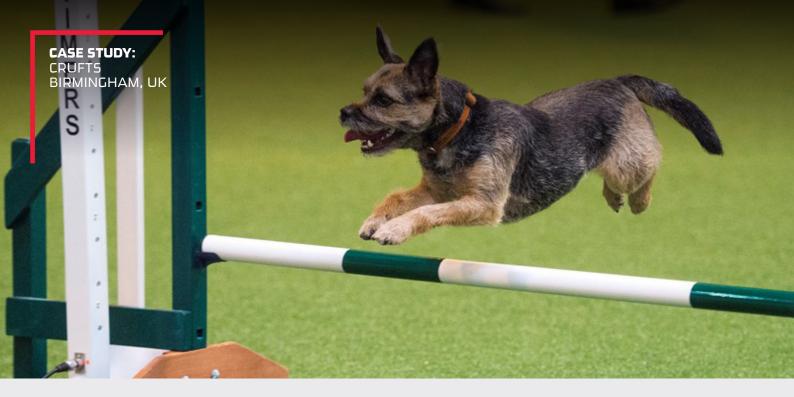

Being the highest profile dog show in British culture, JUTA Grass maintained a high standard allowing the dogs and owners to strut their stuff on the now prestigious Agility surface. After hearing such great feedback on the performance means we can expect nothing but the very best from the experts at Crufts.