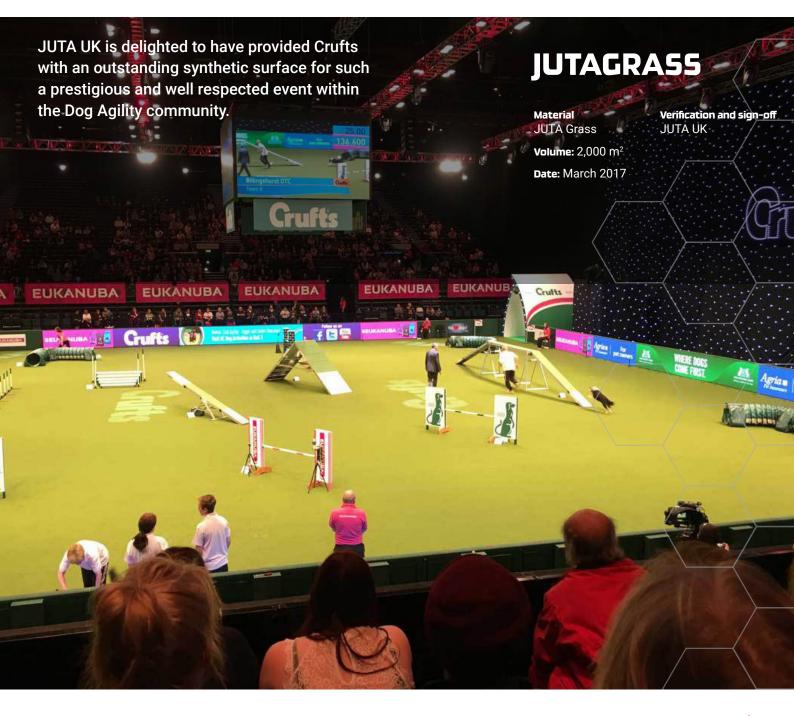

JUTA Grass was installed throughout the show including the main arena, and the 'Young Kennel Club' agility area. We also supplied the press/interview area also to keep up the professional theme.

The total coverage was just over 2000 m<sup>2</sup>.

Crufts is one of the largest dog events in the world. No longer purely a dog show, Crufts celebrates every aspect of the role that dogs play in our lives. The event is organised and hosted by the Kennel Club. It is held over four days in early March at the National Exhibition Centre (NEC) in Birmingham, England.