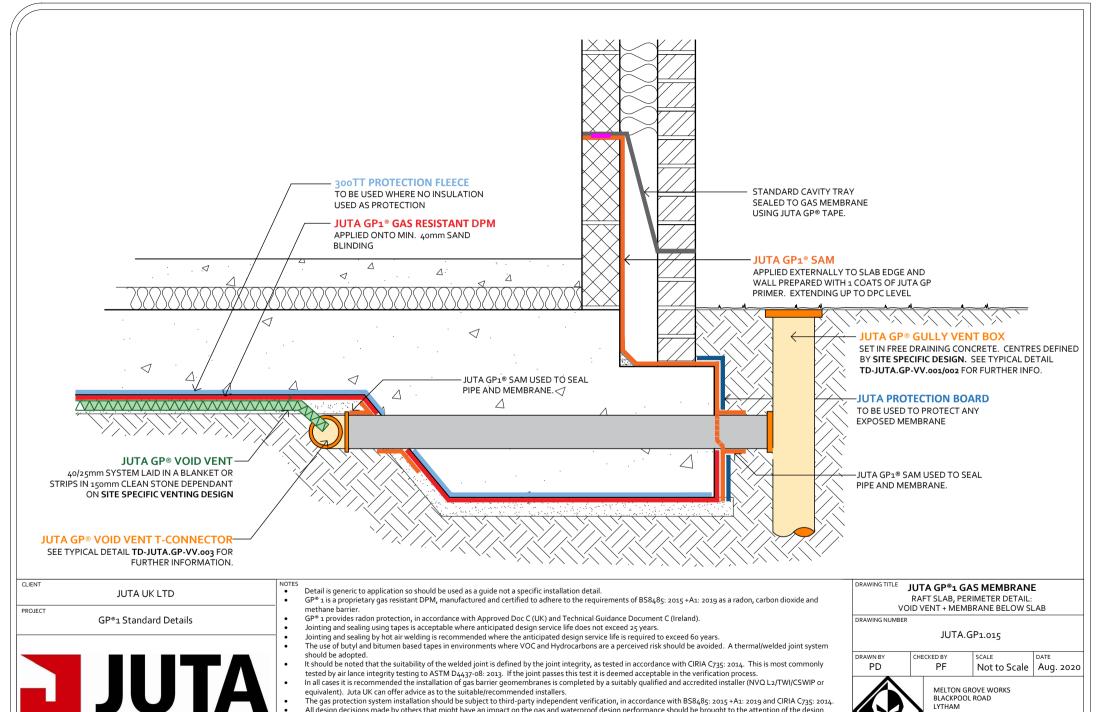

The gas protection system installation should be subject to third-party independent verification, in accordance with BS8485: 2015 +A1: 2019 and CIRIA C735: 2014.

All design decisions made by others that might have an impact on the gas and waterproof design performance should be brought to the attention of the design

All rights described in chapter IV of the copyright, design and patents act 1988 have been generally asserted.

equivalent). Juta UK can offer advice as to the suitable/recommended installers.

LYTHAM

FY8 5PL