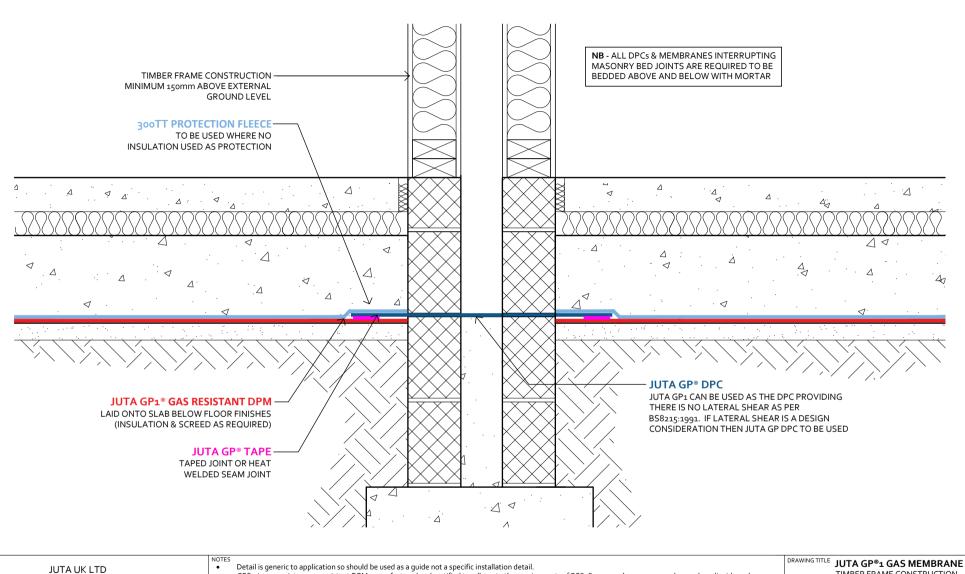

GP® 1 is a proprietary gas resistant DPM, manufactured and certified to adhere to the requirements of BS8485: 2015 +A1: 2019 as a radon, carbon dioxide and

- GP® 1 provides radon protection, in accordance with Approved Doc C (UK) and Technical Guidance Document C (Ireland).
- Jointing and sealing using tapes is acceptable where anticipated design service life does not exceed 25 years.
- Jointing and sealing by hot air welding is recommended where the anticipated design service life is required to exceed 60 years.
- The use of butyl and bitumen based tapes in environments where VOC and Hydrocarbons are a perceived risk should be avoided. A thermal/welded joint system should be adopted.
- It should be noted that the suitability of the welded joint is defined by the joint integrity, as tested in accordance with CIRIA C735: 2014. This is most commonly tested by air lance integrity testing to ASTM D4437-08: 2013. If the joint passes this test it is deemed acceptable in the verification process.
- In all cases it is recommended the installation of gas barrier geomembranes is completed by a suitably qualified and accredited installer (NVQ L2/TWI/CSWIP or
- equivalent). Juta UK can offer advice as to the suitable/recommended installers. The gas protection system installation should be subject to third-party independent verification, in accordance with BS8485: 2015 +A1: 2019 and CIRIA C735: 2014.
- All design decisions made by others that might have an impact on the gas and waterproof design performance should be brought to the attention of the design team and Juta UK Ltd. Final decisions and/or any recommendations should be approved by the design team and Juta UK Ltd.
- Dimensions are not to be scaled from this drawing. All written measurements are to be checked on site by the contractor.
- All rights described in chapter IV of the copyright, design and patents act 1988 have been generally asserted.

TIMBER FRAME CONSTRUCTION -INTERNAL WALL DETAIL

DRAWING NUMBER

JUTA.GP1.031

DRAWN BY PD PF Not to Scale | Sep. 2020

MELTON GROVE WORKS BLACKPOOL ROAD LYTHAM FY8 5PL

Tel: 01772 754177