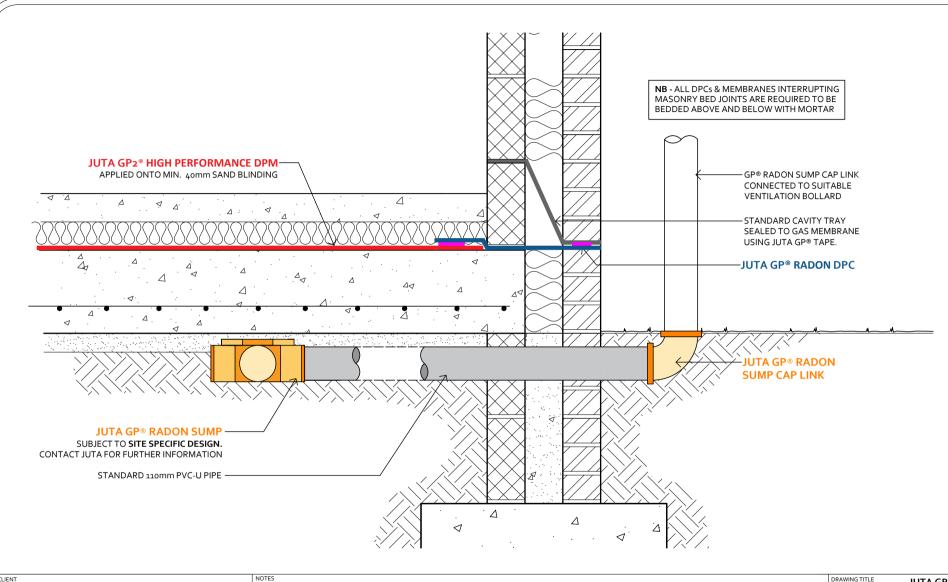

CLIENT JUTA UK LTD PROJECT GP®2 Standard Details

Detail is generic to application so should be used as a guide not a specific installation detail.

GP® 2 is a proprietary radon resistant DPM, manufactured and certified to adhere to the requirements of BRE 211: 2015 as a radon barrier.

GP® 2 provides radon protection, in accordance with Approved Doc C (UK) and Technical Guidance Document C (Ireland).

Jointing and sealing using tapes is acceptable where anticipated design service life does not exceed 25 years.

JUTA GP®2 DPM

SUSPENDED SLAB, PERIMETER DETAIL: MEMBRANE ABOVE SLAB

DRAWING NUMBER

JUTA.GP2.005

DRAWN BY PD Not to Scale | Mar. 2020 PF

MELTON GROVE WORKS BLACKPOOL ROAD LYTHAM

Tel: 01772 754177