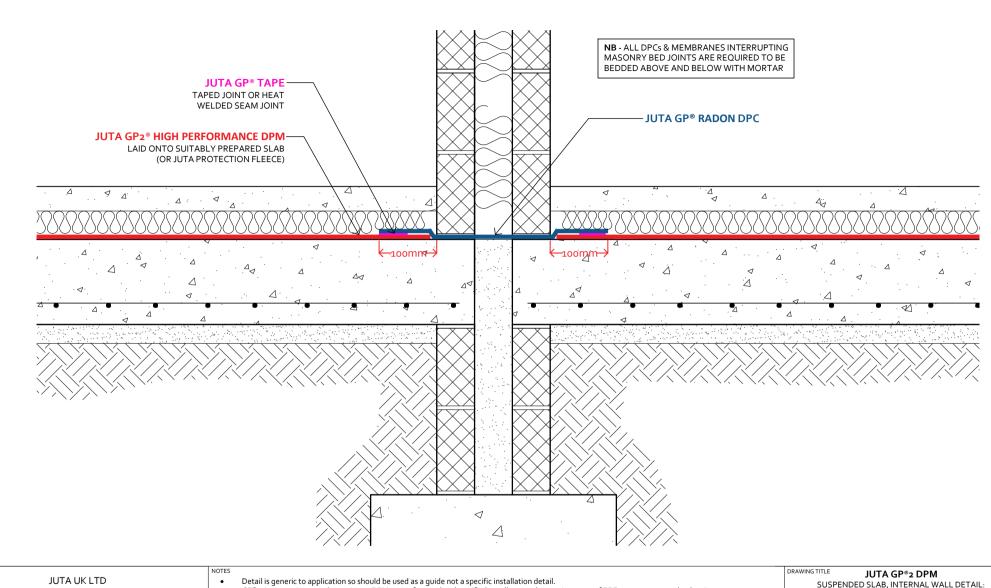

SUSPENDED SLAB, INTERNAL WALL DETAI MEMBRANE ABOVE SLAB

DRAWING NUMBER

JUTA.GP2.010

PD CHECKED BY SCALE DATE PF Not to Scale Aug. 2020

MELTON GROVE WORKS BLACKPOOL ROAD LYTHAM FY8 5PL

Tel: 01772 754177