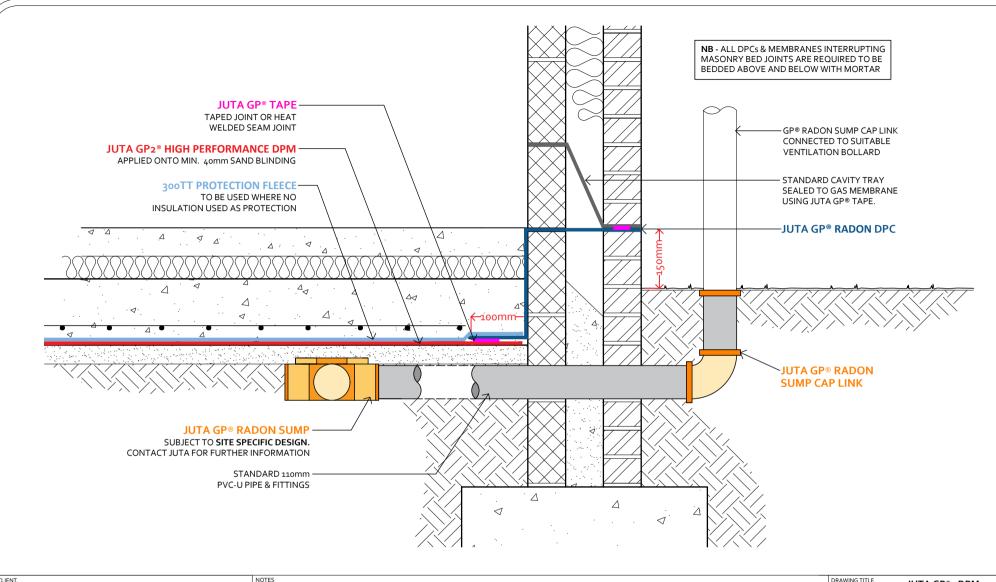

DRAWING TITLE

JUTA GP®2 DPM

GROUND BEARING SLAB, PERIMETER DETAIL: RADON SUMP + MEMBRANE BELOW SLAB

DRAWING NUMBER

JUTA.GP2.017

DRAWN BY CHECKED BY PD PF Not to Scale | Aug. 2020

MELTON GROVE WORKS BLACKPOOL ROAD LYTHAM