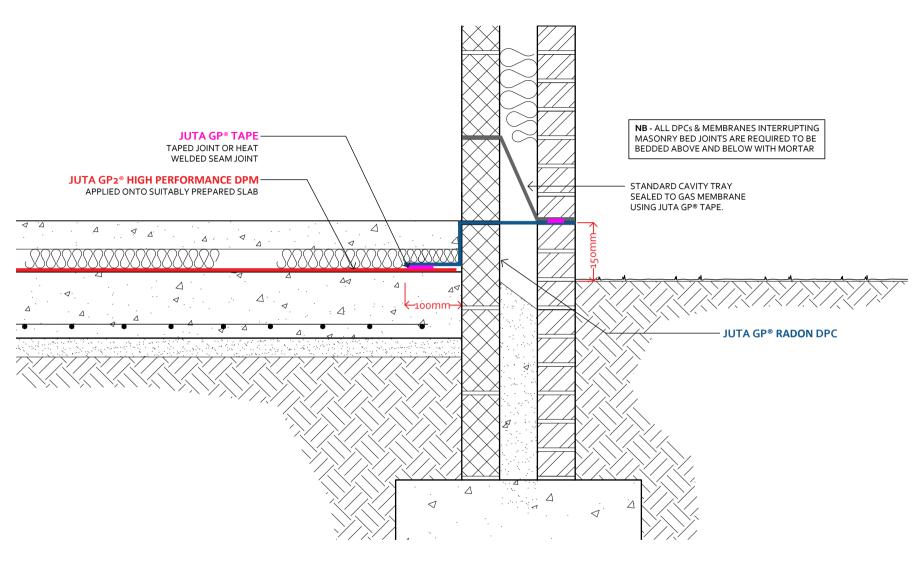

DRAWING TITLE

JUTA GP®2 DPM

GROUND BEARING SLAB, PERIMETER DETAIL:
MEMBRANE ABOVE SLAB

DRAWING NUMBER

JUTA.GP2.019

PD CHECKED BY SCALE DATE NOT to Scale Aug. 2020

MELTON GROVE WORKS BLACKPOOL ROAD LYTHAM FY8 5PL