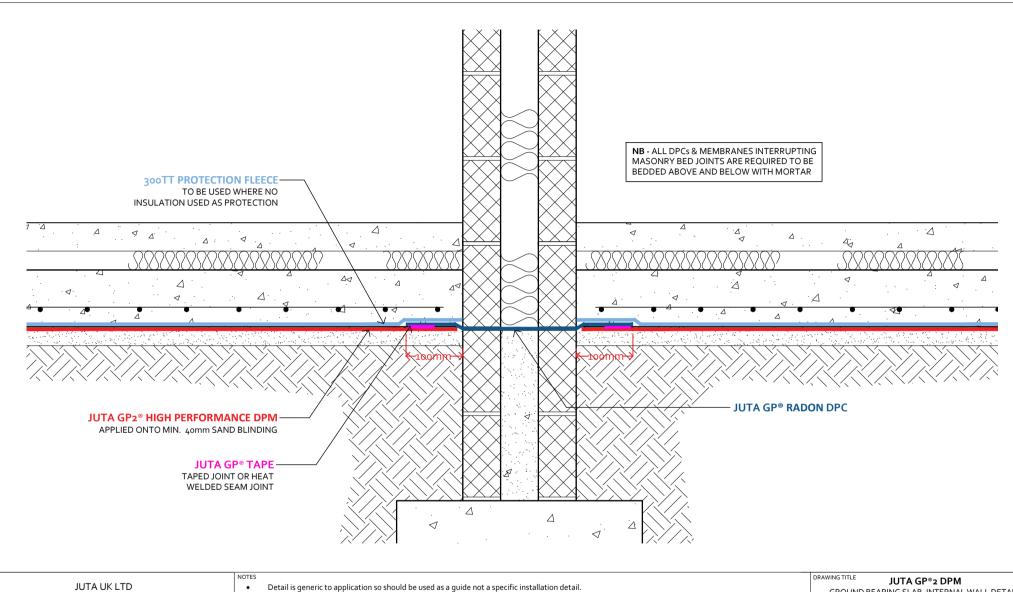

GROUND BEARING SLAB, INTERNAL WALL DETAIL: MEMBRANE BELOW SLAB

RAWING NUMBER

JUTA.GP2.022

PD CHECKED BY SCALE DATE SCALE Sep. 2020

MELTON GROVE WORKS BLACKPOOL ROAD LYTHAM FY8 5PL

Tel: 01772 754177