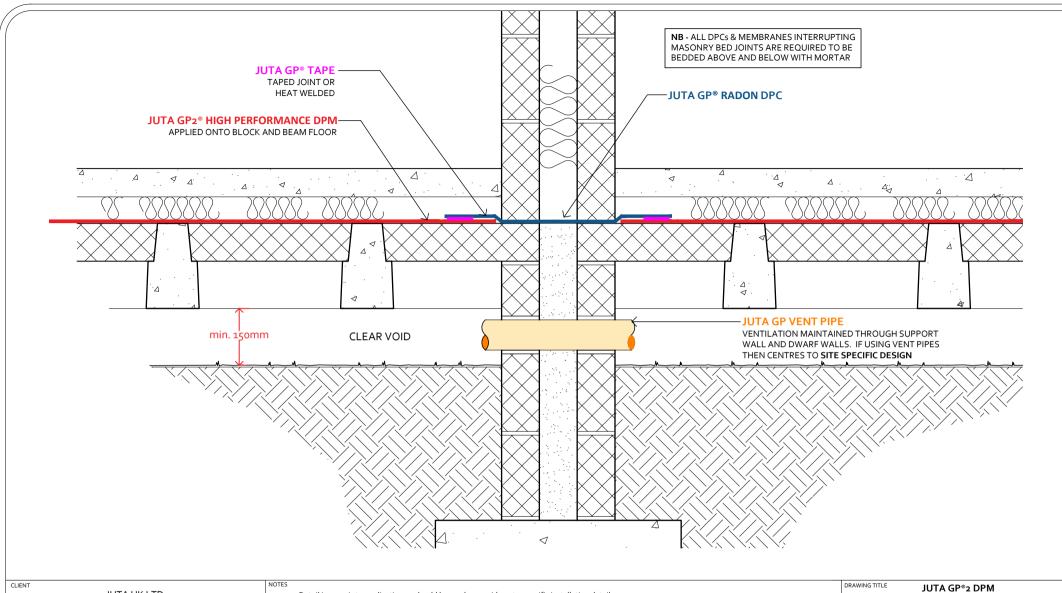

JUTA UK LTD

PROJECT

GP®2 Standard Details

• Detail is generic to application so should be used as a guide not a specific installation detail.

GP® 2 is a proprietary radon resistant DPM, manufactured and certified to adhere to the requirements of BRE 211: 2015 as a radon barrier.

BLOCK & BEAM FLOOR -INTERNAL FLOOR DETAIL

DRAWING NUMBER

JUTA.GP2.029

DRAWN BY CHECKED BY SCALE DATE
PD PF Not to Scale Sep. 2020

MELTON GROVE WORKS BLACKPOOL ROAD LYTHAM FY8 5PL

Tel: 01772 754177