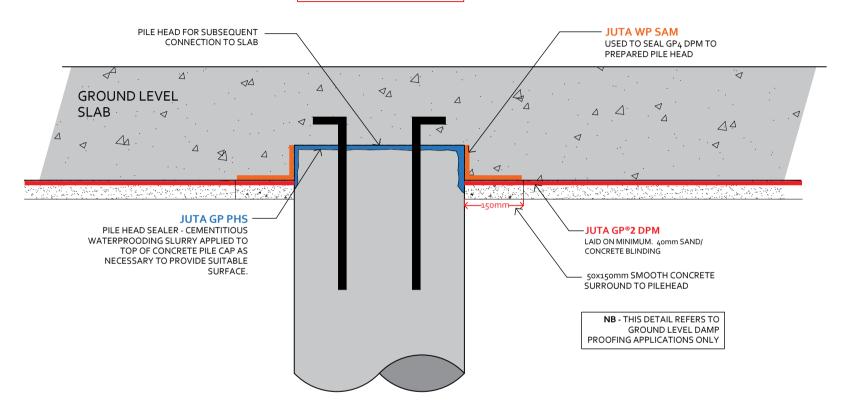

SLAB ABOVE GROUND: NOT SUBJECT TO HYDROSTATIC PRESSURE

**JUTA** 

NOTE

- Detail is generic to application so should be used as a guide not a specific installation detail.
- GP® 2 is a proprietary radon resistant DPM, manufactured and certified to adhere to the requirements of BRE 211: 2015 as a radon barrier.
- GP® 2 provides radon protection, in accordance with Approved Doc C (UK) and Technical Guidance Document C (Ireland).
- Jointing and sealing using tapes is acceptable where anticipated design service life does not exceed 25 years.
- Jointing and sealing by hot air welding is recommended where the anticipated design service life is required to exceed 60 years.
- The use of butyl and bitumen based tapes in environments where VOC and Hydrocarbons are a perceived risk should be avoided. A thermal/welded joint system should be adopted.
- It should be noted that the suitability of the welded joint is defined by the joint integrity, as tested in accordance with CIRIA C735: 2014. This is most
  commonly tested by air lance integrity testing to ASTM D4437-08: 2013. If the joint passes this test it is deemed acceptable in the verification process.
- In all cases it is recommended the installation of gas barrier geomembranes is completed by a suitably qualified and accredited installer (NVQ L2/TWI/CSWIP or equivalent). Juta UK can offer advice as to the suitable/recommended installers.
- All design decisions made by others that might have an impact on the gas and waterproof design performance should be brought to the attention of the design team and Juta UK Ltd. Final decisions and/or any recommendations should be approved by the design team and Juta UK Ltd.
- Dimensions are not to be scaled from this drawing. All written measurements are to be checked on site by the contractor.
- All rights described in chapter IV of the copyright, design and patents act 1988 have been generally asserted.

DRAWING TITLE

JUTA GP®2 DPM

PILE PENETRATION DETAIL - SLAB AT/ ABOVE GROUND LEVEL

DRAWING NUMBER

JUTA.GP2.050

PD CHECKED BY SCALE DATE PF Not to Scale Mar. 2021

MELTON GROVE WORKS BLACKPOOL ROAD LYTHAM FY8 5PL