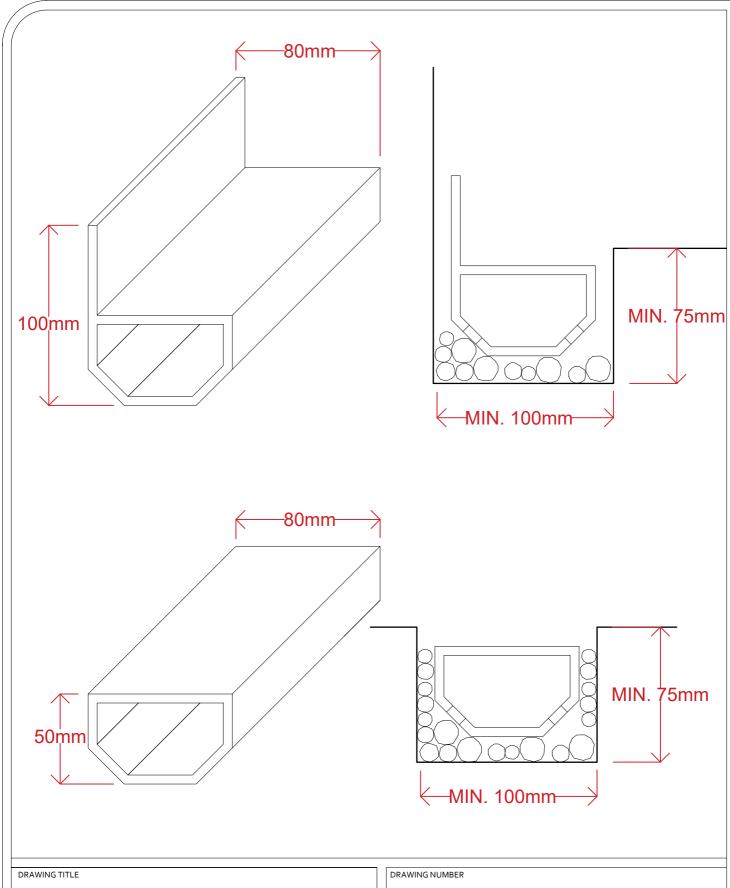

## JUTA CDM PERIMETER CHANNEL DETAILS

## NOTES

- NOTES

  Detail is generic to application so should be used as a guide not a specific installation detail.

  GP\*1 is a proprietary gas resistant DPM, manufactured and certified to adhere to the requirements of BS8485; 2015 \*A1: 2019 as a radon, carbon dioxide and methane barrier.

  GP\*1 provides radon protection, in accordance with Approved Doc C (UK) and Technical Guidance Document C (Ireland).

  GP\*3 provides radon protection, in accordance with Approved Doc C (UK) and Technical Guidance Document C (Ireland).

  Jointing and sealing by hot air welding is recommended design servel life floos not overead as years.

  Jointing and sealing by hot air welding is recommended where the anticipated design service life is required to exc