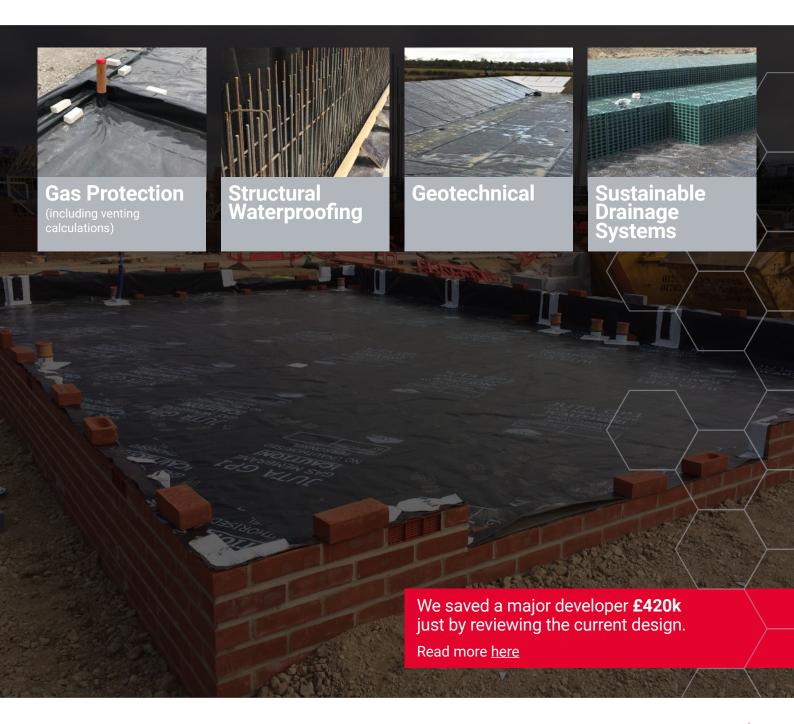

Why have the rest – when you can choose the best?

Gas Protection
(including venting calculations)

Structural Waterproofing

Geotechnical

Sustainable Drainage Systems

JUTA UK is the first manufacturer of Gas and Waterproofing membranes to receive the prestigious NHBC accepts recognition.