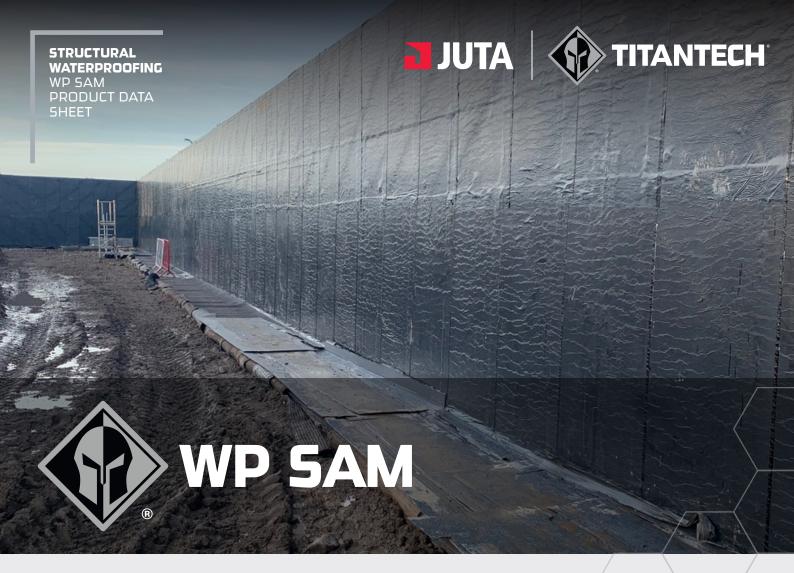

WP SAM, waterproofing self adhesive membrane, is a bituminous water proof sheet, which provides resistance to Radon, composed of self-adhesive SBS polymer modified bitumen with an upper surface finish of cross laminated HDPE and a lower surface finish of paper release film.

WP SAM is used for the radon/waterproofing of underground structures where harmful ground gasses are anticipated, and a self-adhesive accessory to GP®2, GP®4, GP®L, GP®H and HYDROLOCK membrane systems.