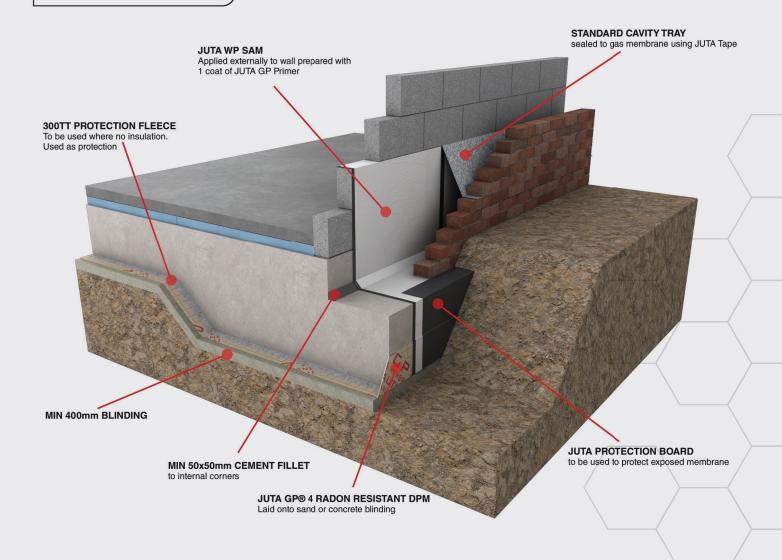

## Standard Detail - Ground Bearing Slab

Various typical details available on request. Please contact

technical@juta.co.uk for further

information